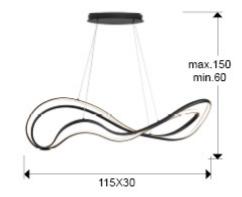

#### SIZES

SIZES WITH PACKAGING

Weight: 4.8 Kg Volume: 0.1950m³ Sizes: ↔ 122.0 ‡ 38.0 ✔42.0 cm

Sizes: ↔ 115.0 ‡ 28.0 ✔ 30.0 cm Height when installed: 60.0/ max. 150.0 cm Weight: 2.6 Kg Recommended product