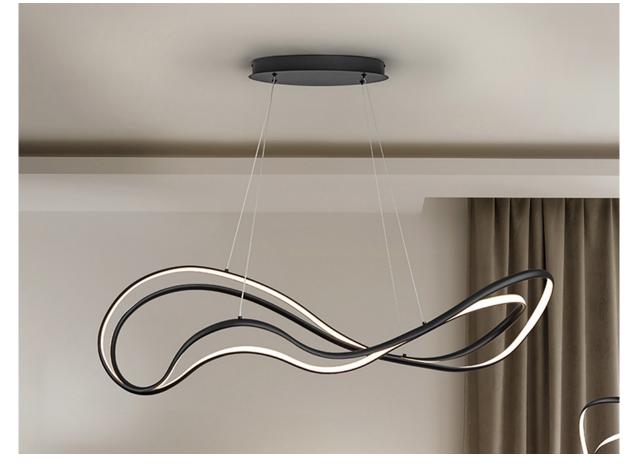

# Danza

## 513177

Pendants

Lamp made of metal and aluminum with a sandblasted matt black finish. Opal silicone diffuser. 75W LEDs. 3,064 Im. 3,000 K.

This product uses LED driver with TRIAC type and 0-10V dimming. It can be dimmed using a LED wall dimmer with these features.110v version available. This lamp is supplied with GRAVITY TOGGLES, to improve ceiling fixing.

# ADDITIONAL INFORMATION

Material:Metal, aluminium, silicone Finish: Matt black, opal