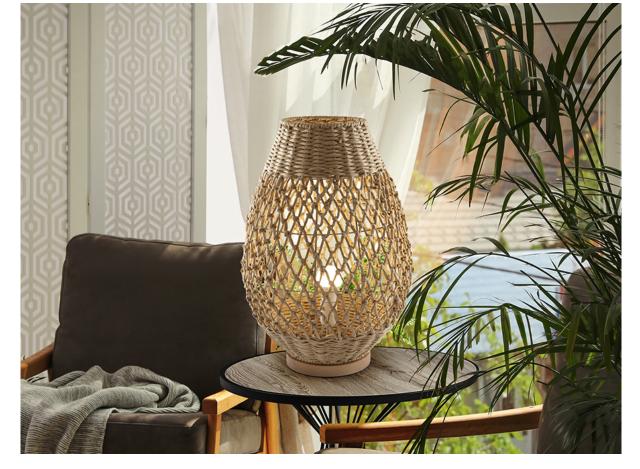

Yaiza Table lamps

514080

Large table lamp of 1 light, made of metal and wood, with a shade of braided paper ropes with a beige finish

For markets with 110v voltage, the product will be shipped without bulbs. •This item includes 1 E27 LED 8W. DIMABLE

#### ADDITIONAL INFORMATION

Material:Metal, wood, paper corded Finish: Beige