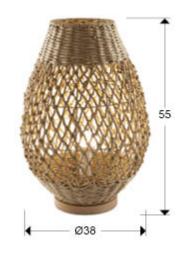

Yaiza Table lamps

514080

Large table lamp of 1 light, made of metal and wood, with a shade of braided paper ropes with a beige finish

For markets with 110v voltage, the product will be shipped without bulbs. •This item includes 1 E27 LED 8W. DIMABLE

### GENERAL INFORMATION

Catalogue: i42 Iluminación Page: 307 EAN Code: 8435435338954 Type: Table lamps Collection: Yaiza



# SIZES WITH PACKAGING

Weight: 3.8 Kg Volume: 0.0920m³ Sizes: ↔ 40.0 1 59.0 ✔39.0 cm

## SIZES

Sizes: Ø 38.0 1 55.0 cm Weight: 2.2 Kg

# **TECHNICAL INFORMATION**

IP protection: IP 20 Electric class: Class 2 Maximum power: 20W Voltage: 220/240 V Frecuency: 50/60 Hz





#### ADDITIONAL INFORMATION

Material:Metal, wood, paper corded Finish: Beige