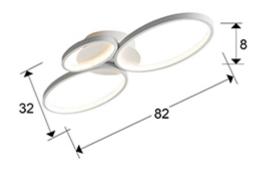

# **GENERAL INFORMATION**

Catalogue: i44 Iluminación Page: 283 EAN Code: 8435435323172 Type: Flush Ceiling Lamps Collection: Sios

SIZES

Sizes: ↔ 82.0 ‡ 9.0 → 32.0 cm Weight: 1.8 Kg

SIZES WITH PACKAGING

Weight: 3.1 Kg Volume: 0.0630m³