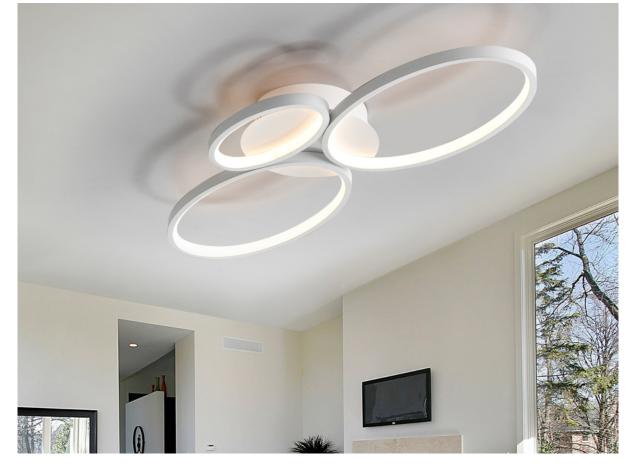

### **Sios** 518394

Flush Ceiling Lamps

Ceiling lamp formed by three LED light ovals, made of metal and aluminium, sanded white finish. Silicone diffuser. 36W LED. 1850 lm. 3000 K.

110v version available. • This lamp is supplied with GRAVITY TOGGLES, to improve ceiling fixing.

### ADDITIONAL INFORMATION

Material:Steel, aluminium, silicone Finish: Sand white