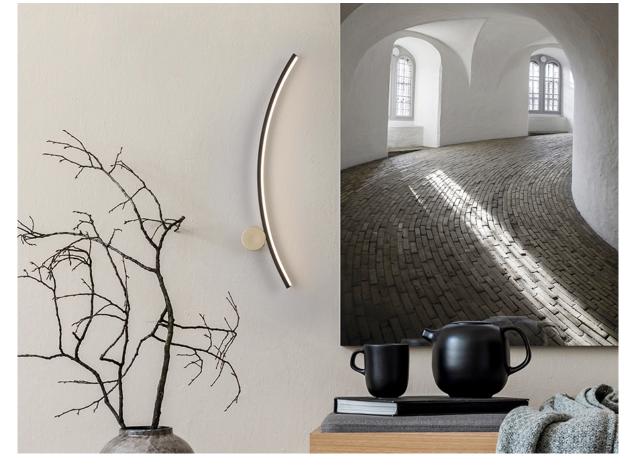

Smile Wall lamps

522744

Wall lamp made of metal, matt black and gold finish. Opal acrylic diffuser. 8W LED, 864Im, 3,000K  $\,$ 

110v version available.

#### ADDITIONAL INFORMATION

Material:Metal, acrylic Finish: Matt black, golden, opal