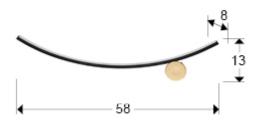

### SIZES

Sizes: ↔ 13.0 ‡ 57.0 ✔ 5.0 cm Weight: 0.3 Kg

### SIZES WITH PACKAGING

Weight: 0.6 Kg Volume: 0.0090m³ Sizes: ↔ 59.0 ↓ 11.0 ✔ 14.0 cm