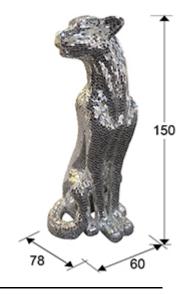

# Baguira Decorative figures

523306

Seated leopard figure, made of fiberglass and decorated with mosaic of rectangular silver mirror tessels, on white background. Facing right.

#### **GENERAL INFORMATION**

Catalogue: M43 Decoracion, espejos y mob Page: 125 EAN Code: 8435435327163

Type: Decorative figures Collection: Baguira



## SIZES

Sizes: ↔ 60.0 1 150.0 78.0 cm Weight: 32.6 Kg

## SIZES WITH PACKAGING

Weight: 49.2 Kg Volume: 1.0160m³ Sizes: ↔ 72.0 \$\frac{1}{2} 170.0 \$\textit{783.0 cm}\$

#### ADDITIONAL INFORMATION

Material:Glass, fiberglass Finish: Silver mirror,white background