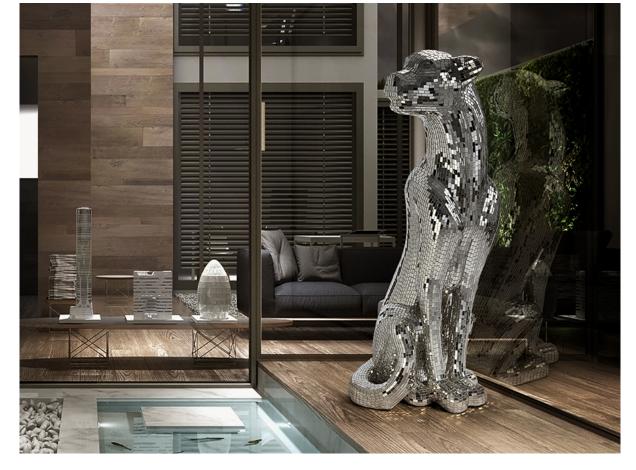

# Baguira Decorative figures

523306

Seated leopard figure, made of fiberglass and decorated with mosaic of rectangular silver mirror tessels, on white background. Facing right.

#### ADDITIONAL INFORMATION

Material:Glass, fiberglass Finish: Silver mirror,white background