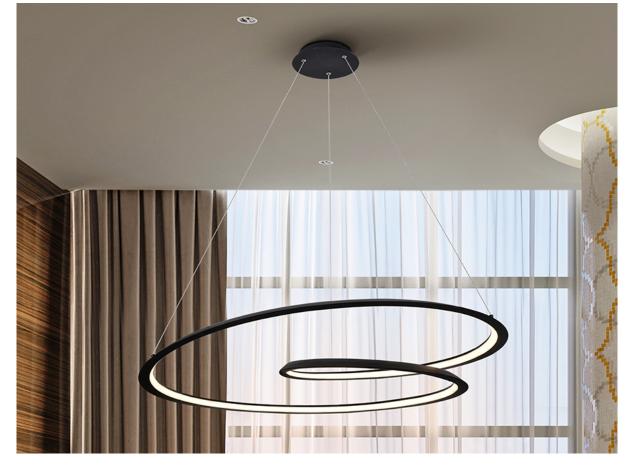

# Looping Pendants

527644

Lamp made of metal and aluminium finished in sanded matt black. Opal siliconce diffuser. 54W LED. 2700 lm. 3000 K.

 $\cdot$  This lamp is supplied with GRAVITY TOGGLES, to improve ceiling fixing.

### **SIZES**

Sizes: Ø 97.0 \$25.0 cm Height when installed: 75.0/ max. 130.0 cm Weight: 3.8 Kg