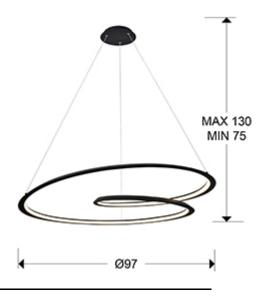

### **SIZES**

Sizes: Ø 97.0 \$25.0 cm Height when installed: 75.0/ max. 130.0 cm Weight: 3.8 Kg