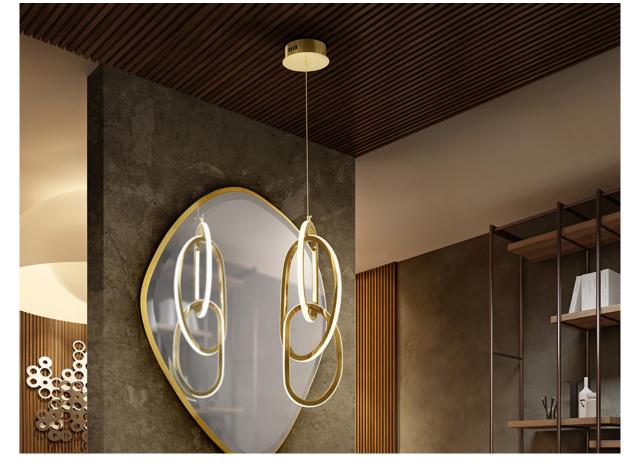

# Nexo

532464

**Pendants** 

Lamp made of stainless steel finished in bright gold. Opal silicone diffuser. Adjustable height. 39W LED, 3360 lm, 3000K. DIMMABLE

This product uses LED driver with TRIAC type and 0-10V dimming. It can be dimmed using a LED wall dimmer with these features. This lamp is supplied with GRAVITY TOGGLES, to improve ceiling fixing.

# ADDITIONAL INFORMATION

Material:Steel, silicone Finish: Bright gold, opal