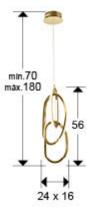

# **SIZES**

Sizes: 

24.0 

56.0 

16.0 cm

Height when installed: 70.0/ max. 180.0 cm

Weight: 1.8 Kg

### SIZES WITH PACKAGING

Weight: 2.6 Kg Volume: 0.0340m³

Sizes: 

61.0 

22.0 

25.0 cm