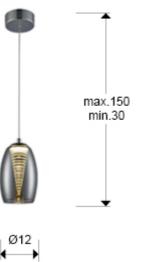

## SIZES

Sizes: Ø 12.0 1 18.0 cm Height when installed: 30.0/ max. 150.0 cm Weight: 0.8 Kg