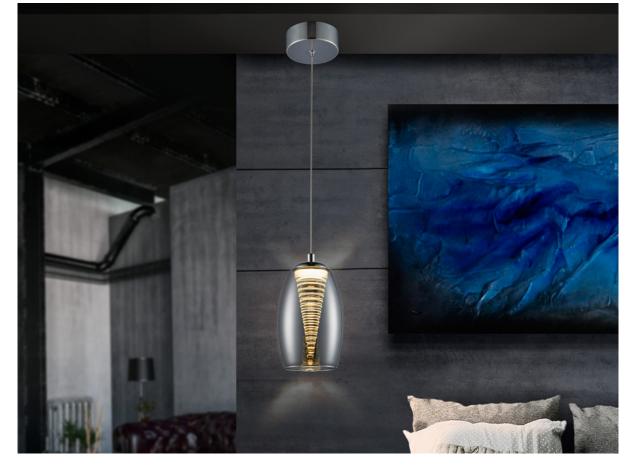

# Nebula 584102

Lamp of 1 LED light, made of metal, chrome finish. Double shade, exterior made of shimmered glass and interior in clear polycarbonate with layered cone shape. Adjustable in length. 5W LED. 450 Im 3.000 K.

#### ADDITIONAL INFORMATION

Material:Metal, glass, polycarbonate Finish: Chrome, shimmered, clear Cable colour: CLEAR