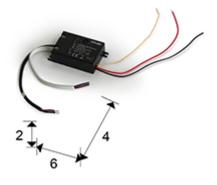

## **GENERAL INFORMATION**

EAN Code: 8435435323967 Collection: DIMMER

**SIZES** 

Sizes: 

6.0 

2.0 

4.0 cm

Weight: 0.1 Kg