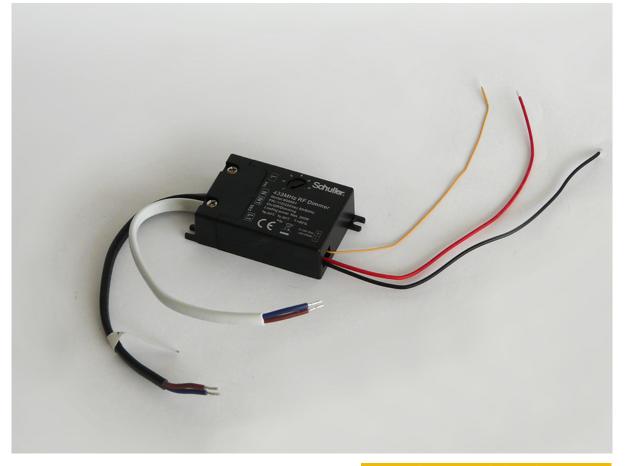

## **DIMMER**

600501

Recommended product

Type A brightness dimmer, 200W. For lights with G9 LED bulbs and/or LED Drivers. The dimmer is fitted to the light and works via a radio frequency remote control. (ref.600502).

The dimmer is configured to be used with certain SCHULLER lights. If you wish to purchase a dimmer , please consult the reference number on the technical datasheet of said light.

## **GENERAL INFORMATION**

EAN Code: 8435435323967 Collection: DIMMER

**SIZES** 

Sizes: 

6.0 

2.0 

4.0 cm

Weight: 0.1 Kg