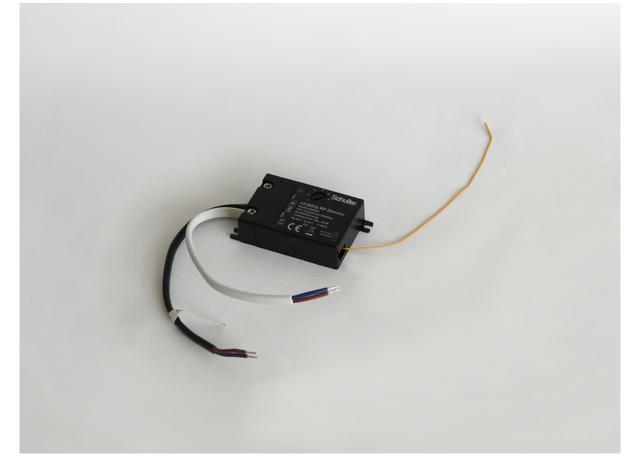

## **DIMMER** 600503

Type B brightness dimmer, 200W. For lights with G9 LED bulbs and/or LED Drivers. The dimmer is fitted to the light and works via a radio frequency remote control. (ref.600502).

The dimmer is configured to be used with certain SCHULLER lights. If you wish to purchase a dimmer , please consult the reference number on the technical datasheet of said light.

Maximum power: 200W Voltage: 110/220 V