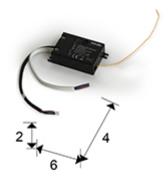

## **GENERAL INFORMATION**

EAN Code: 8435435324247 Collection: DIMMER

**SIZES** 

Sizes:  $\leftrightarrow$  6.0 \(\frac{1}{2}\) 2.0 \(\nabla^2\)4.0 cm Weight: 0.1 Kg

SIZES WITH PACKAGING

Volume: 0.0000m³ Sizes: ↔ 9.0 1 4.0 2 9.0 cm