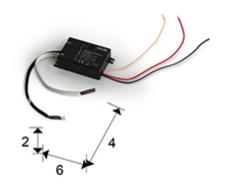

# **DIMMER** 600514

Type B brightness dimmer, 200W. For lights with G9 LED bulbs and/or LED Drivers. The dimmer is fitted to the light and works via a radio frequency remote control. (ref.600502).

The dimmer is configured to be used with certain SCHULLER lights. If you wish to purchase a dimmer , please consult the reference number on the technical datasheet of said light.

#### **GENERAL INFORMATION**

EAN Code: 8435435328672 Collection: DIMMER



### SIZES

Sizes: ↔ 6.0 ‡ 2.0 ✔4.0 cm Weight: 0.1 Kg

## SIZES WITH PACKAGING

Weight: 0.1 Kg Volume:  $0.0000m^3$ Sizes:  $\leftrightarrow 9.0 \ddagger 4.0 \checkmark 9.0$  cm

#### **TECHNICAL INFORMATION**

Maximum power: 200W Voltage: 110/220 V