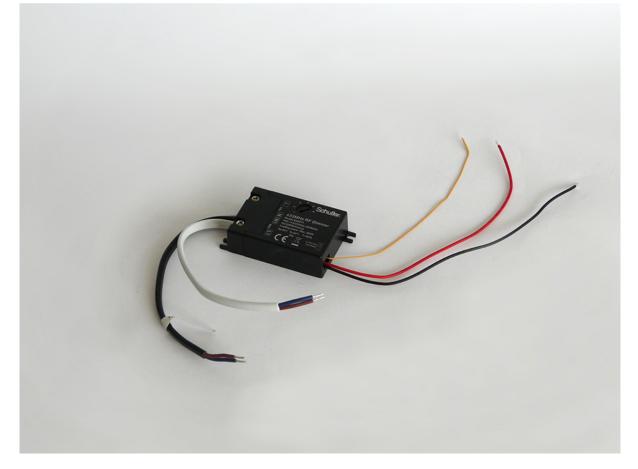

# **DIMMER** 600514

Type B brightness dimmer, 200W. For lights with G9 LED bulbs and/or LED Drivers. The dimmer is fitted to the light and works via a radio frequency remote control. (ref.600502).

The dimmer is configured to be used with certain SCHULLER lights. If you wish to purchase a dimmer , please consult the reference number on the technical datasheet of said light.

#### **TECHNICAL INFORMATION**

Maximum power: 200W Voltage: 110/220 V