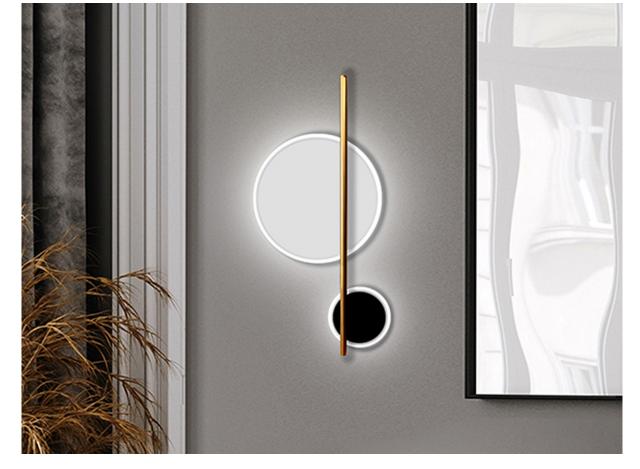

Duo

602610

Wall lamps

Wall lamp made of aluminum and metal; matt black, matte white and golden finish. Spheres with opal arylic diffuser. 10W LED, 1,100 lm. 3,000 K.

110v version available.

#### ADDITIONAL INFORMATION

Material:Aluminium, metal, acrylic Finish: White, black, gold, opal