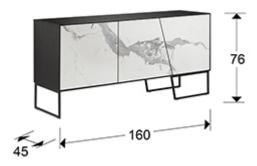

### SIZES

Sizes: 

160.0 

76.0 

45.0 cm

Weight: 61.6 Kg

Packaging weight 1: 3.2 Kg Packaging weight 2: 58.4 Kg