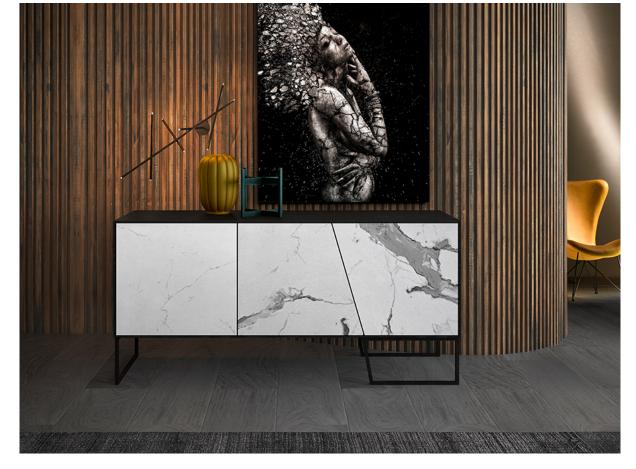

# Kerala

603645

Sideboard

Sideboard made of MDF with finish in black ash wood. Three doors with fronts made of ceramic finished in white marble with grey vein. Metal lower frame, finished in matt black.

## ADDITIONAL INFORMATION

Material:MDF, metal, ceramic Finish: Ash wood, black, marbled Assembling time by customer: 15 min