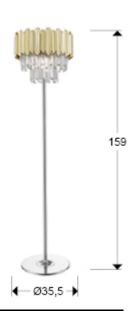

# **Tiara**

605021

Floor lamps

Floor lamp made of metal, chrome finish. Shade of faceted glass prisms with abs pieces finished in golden plating

110v version available. •This item includes 3 G9 LED 6W

#### **GENERAL INFORMATION**

Catalogue: i42 Iluminación Page: 26 EAN Code: 8435435336851 Type: Floor lamps Collection: Tiara



### **SIZES**

Sizes: **Ø** 35.0 ‡ 159.0 cm Weight: 11.4 Kg

### SIZES WITH PACKAGING

Weight: 12.8 Kg Volume: 0.0850m³ Sizes:  $\leftrightarrow$  48.0 \$\frac{1}{2}\$ 37.0 \$\sqrt{1}\$\$ 48.0 cm

## **TECHNICAL INFORMATION**

IP protection: IP 20 Electric class: Class 2 Maximum power: 3x10W Voltage: 220/240 V Frecuency: 50 Hz





### ADDITIONAL INFORMATION

Material:Metal, ABS, faceted glass Finish: Chromed, golden, clear