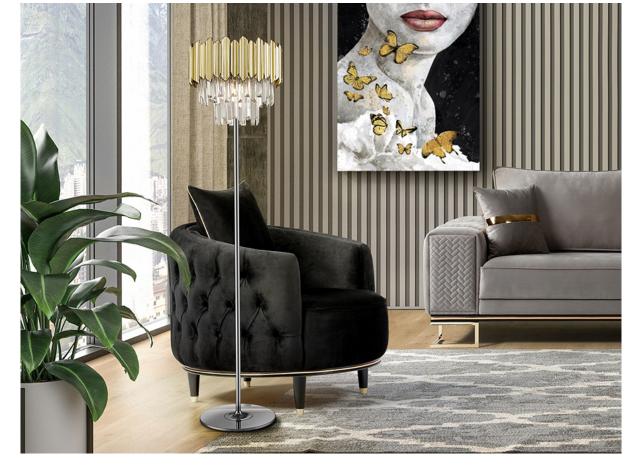

# **Tiara**

605021

Floor lamps

Floor lamp made of metal, chrome finish. Shade of faceted glass prisms with abs pieces finished in golden plating

110v version available. •This item includes 3 G9 LED 6W

### ADDITIONAL INFORMATION

Material:Metal, ABS, faceted glass Finish: Chromed, golden, clear