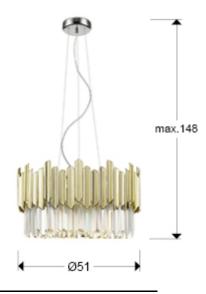

### **SIZES**

Sizes: Ø 51.0 \$\frac{1}{2}\$ 148.0 cm Height when installed: 55.0/ max. 150.0 cm Weight: 10.3 Kg