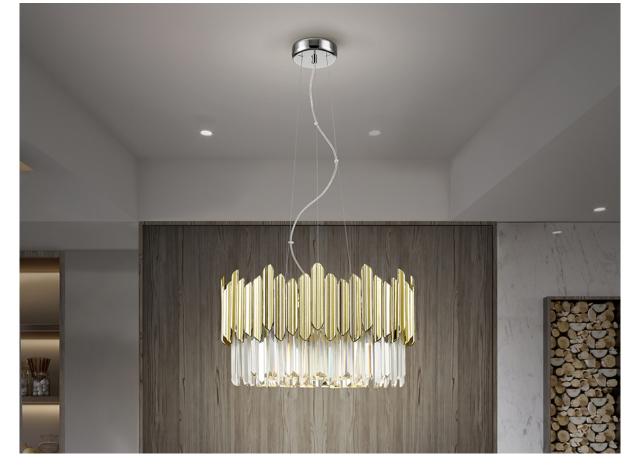

# **Tiara**

605137

**Pendants** 

Lamp made of metal, chrome finish. Shade of faceted glass prisms with ABS pieces finished in golden plating

110v version available. This item includes 6 G9 LED 6W This lamp is supplied with GRAVITY TOGGLES, to improve ceiling fixing.

#### ADDITIONAL INFORMATION

Material:Metal, ABS, faceted glass Finish: Chromed, golden, clear