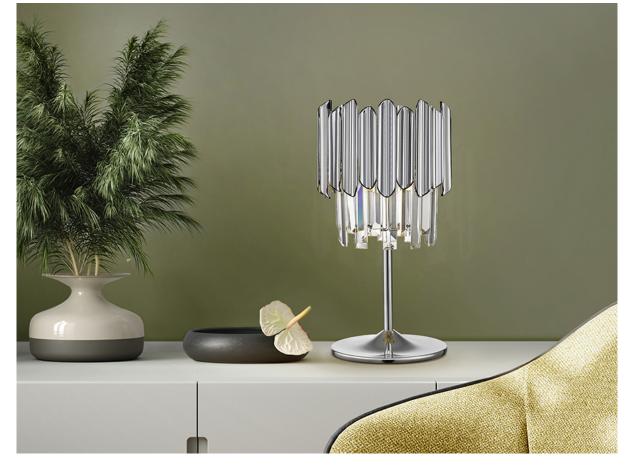

# **Tiara**

605274

Table lamps

Table lamp made of chromed metal. Shade of faceted glass prisms finished with chromed ABS pieces

110v version available. •This item includes 1 G9 LED 6W \_\_\_\_

### ADDITIONAL INFORMATION

Material:Metal, ABS, faceted glass Finish: Chromed, clear Cable colour: clear