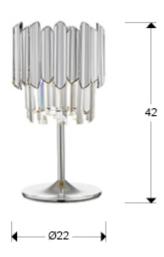

# **Tiara**

605274

Table lamps

Table lamp made of chromed metal. Shade of faceted glass prisms finished with chromed ABS pieces

110v version available. •This item includes 1 G9 LED 6W \_\_\_\_

# **GENERAL INFORMATION**

EAN Code: 8435435336998 Type: Table lamps Collection: Tiara



#### **SIZES**

Sizes: **Ø** 22.0 ‡ 42.0 cm Weight: 2.3 Kg

### SIZES WITH PACKAGING

Weight: 3.1 Kg Volume: 0.0310m³ Sizes: ↔ 30.0 ‡ 34.0 🛂 30.0 cm

# **TECHNICAL INFORMATION**

IP protection: IP 20 Electric class: Class 2 Maximum power: 10W Voltage: 220/240 V Frecuency: 50 Hz





### ADDITIONAL INFORMATION

Material:Metal, ABS, faceted glass Finish: Chromed, clear Cable colour: clear