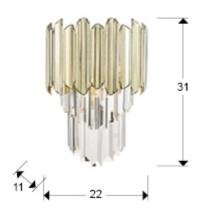

#### **SIZES**

Sizes:  $\leftrightarrow$  22.0 \(\frac{1}{2}\) 39.0 \(\vec{A}\)11.0 cm Weight: 1.3 Kg