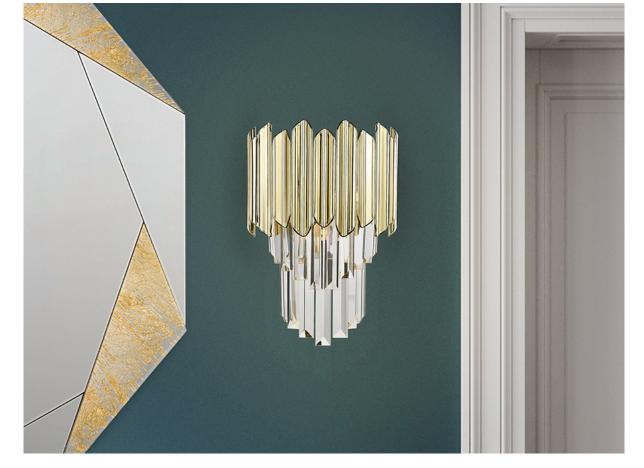

# **Tiara** Wall lamps

605366

Wall lamp made of metal, chrome finish. Shade of faceted glass prisms with ABS pieces finished in golden plating

110v version available. •This item includes 1 G9 LED 6W

### ADDITIONAL INFORMATION

Material:Metal, ABS, faceted glass Finish: Chromed, golden, clear