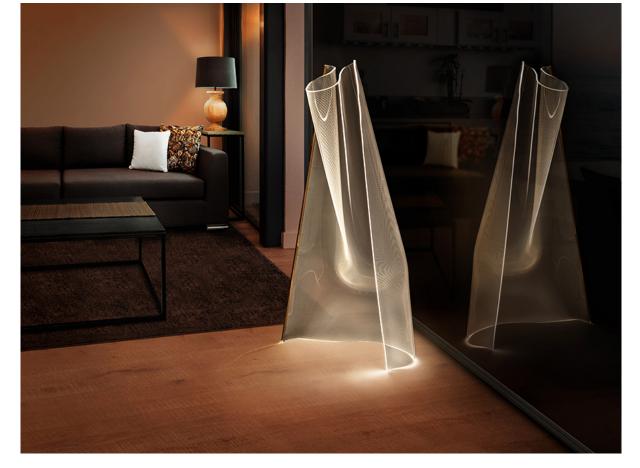

# Velos Floor lamps

608312

Floor lamp formed by a molded micro-printed methacrylate sheet and metal edge in rose gold colour. LED lighting 24W, 1.500 lm, 3.000K.

For markets with 110v voltage, we will change the LED driver for an equivalent one suitable for this voltage.

#### ADDITIONAL INFORMATION

Material:Aluminio, metacrilato. Finish: Micro-printed, rose gold