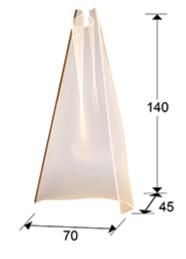

# Velos Floor lamps

608312

Floor lamp formed by a molded micro-printed methacrylate sheet and metal edge in rose gold colour. LED lighting 24W, 1.500 lm, 3.000K.

For markets with 110v voltage, we will change the LED driver for an equivalent one suitable for this voltage.

### **GENERAL INFORMATION**

Catalogue: i42 Iluminación Page: 8 EAN Code: 8435435329334 Type: Floor lamps Collection: Velos



### SIZES

Sizes: ↔ 70.0 ↓ 140.0 ✔ 40.0 cm Weight: 9.0 Kg

## SIZES WITH PACKAGING

Weight: 15.0 Kg Volume: 0.4850m³ Sizes: ↔ 148.0 ↓ 41.0 ✔ 80.0 cm

### **TECHNICAL INFORMATION**

IP protection: IP 20 Electric class: Class 3 Maximum power: 24W Voltage: 24 V Frecuency: 50/60 Hz Colour temperature: 3,000 K Average lifespan: 50,000 h Power factor: >0.5 CRI: >1

CE

DRIVER LED Make: YAYAO Model: YM24E1000P Quantity: 1 Units Dimmable: No Maximum power: 24W Frecuency: 50-60 Hz Primary voltaje: 220-240 V Type: Voltaje constante Secondary voltaje: 24 V Sizes:  $\leftrightarrow$  4,0  $\uparrow$  7,0  $\checkmark$  3,0 cm

#### ADDITIONAL INFORMATION

Material:Aluminio, metacrilato. Finish: Micro-printed, rose gold