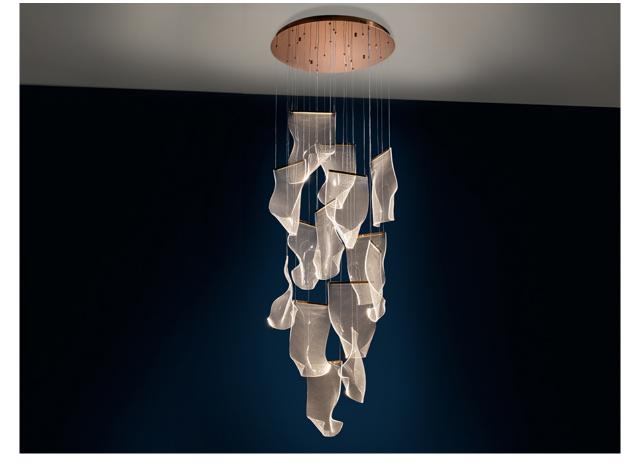

# Velos

#### 608428

Large lamps

Lamp made of metal, rose gold finish and molded micro-printed methacrylate shades. LED lighting 68W, 4100lm, 3000K. TRIAC Driver and DIMMING KIT.

This product uses LED driver with TRIAC and 0-10V dimming, includes a dimmer set with dimmer and radio frequency remote control, or it can be dimmed with a TRIAC or 0-10V wall dimmer. Adjustable length: minimum 80 cm, maximum 270 cm. • This lamp is supplied with GRAVITY TOGGLES, to improve ceiling fixing.

# ADDITIONAL INFORMATION

Material:Methacrylate, metal Finish: micro-printed, rose gold Assembling time by customer: 30 min