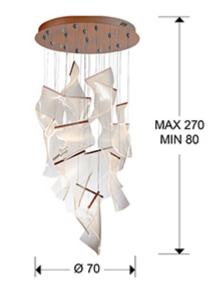

#### 608428

Large lamps

Lamp made of metal, rose gold finish and molded micro-printed methacrylate shades. LED lighting 68W, 4100lm, 3000K. TRIAC Driver and DIMMING KIT.

This product uses LED driver with TRIAC and 0-10V dimming, includes a dimmer set with dimmer and radio frequency remote control, or it can be dimmed with a TRIAC or 0-10V wall dimmer. Adjustable length: minimum 80 cm, maximum 270 cm. • This lamp is supplied with GRAVITY TOGGLES, to improve ceiling fixing.

#### SIZES

Sizes: Ø 70.0 1 40.0 cm Height when installed: 80.0/ max. 270.0 cm Weight: 16.4 Kg