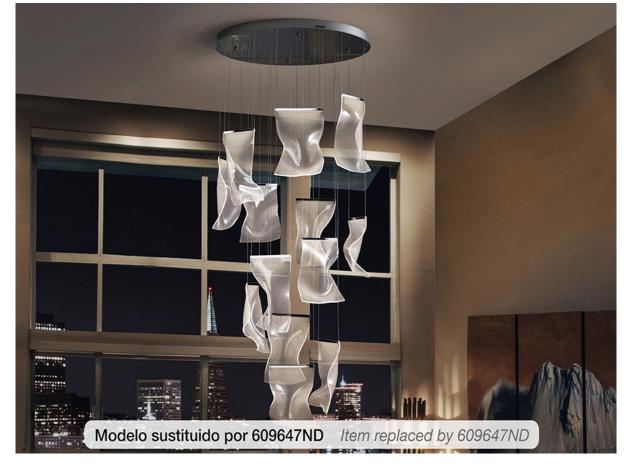

### 609647NB

>>ITEM CANCELLED

Uses LED driver with Bluetooth dimming for use via a mobile or tablet App. Also using a smart speaker such as Google Home or Amazon Echo if a Bluetooth Gateway device is added. Not compatible with a wall dimmer. This lamp is supplied with GRAVITY TOGGLES, to improve ceiling fixing.