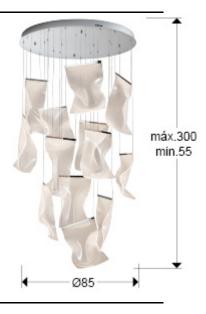

# SIZES

Sizes:  $\emptyset$  85.0  $\updownarrow$  40.0 cm Height when installed: 55.0/ max. 300.0 cm Weight: 10.5 Kg