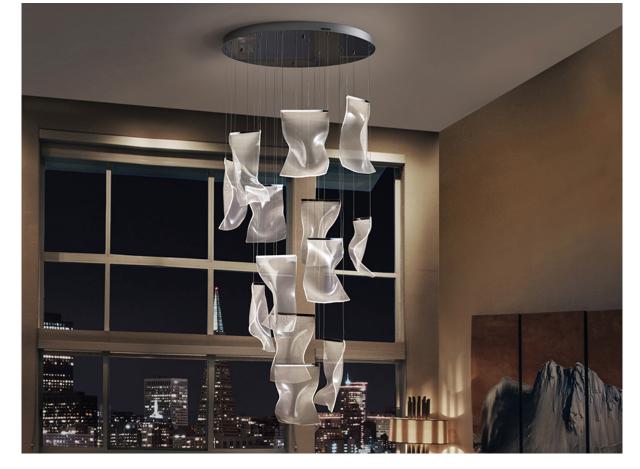

**Velos** 

609647ND

**Pendants** 

Lamp made of chromed metal and microprinted methacrylate molded shades. LED lighting. DIMMABLE. 63W 3,780 lm 3.000K. TRIAC driver and DIMMING SET

This product uses LED driver with TRIAC and 0-10V dimming, includes a dimmer set with dimmer and radio frequency remote control, or it can be dimmed with a TRIAC or 0-10V wall dimmer. This lamp is supplied with GRAVITY TOGGLES, to improve ceiling fixing.

## SIZES

Sizes: Ø 85.0 1 40.0 cm

Height when installed: 55.0/ max. 300.0 cm Weight: 10.5 Kg

## ADDITIONAL INFORMATION

Material:Metal, methacrylate. Finish: Chromed, micro-printed