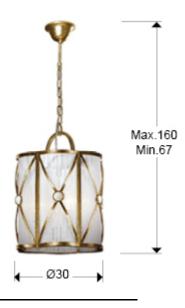

#### SIZES

Sizes:  $\emptyset$  30.0  $\updownarrow$  43.0 cm Height when installed: 67.0/ max. 160.0 cm Weight: 3.4 Kg