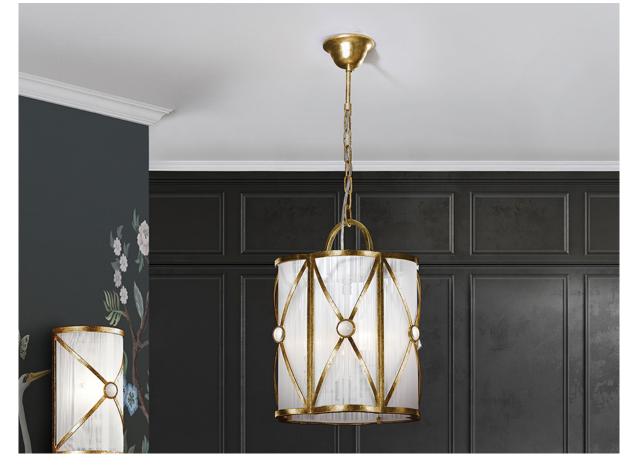

# Esparta Pendants

615372

Lamp of 3 lights made of metal, in aged GOLD LEAF finish. Shade of tensioned white thread and clear glass decoration in the crosses.

For markets with 110v voltage, the product will be shipped without bulbs. This item includes 3 E14 LED 7W. DIMABLE

## ADDITIONAL INFORMATION

Material:Metal, tensioned thread Finish: Aged gold, white