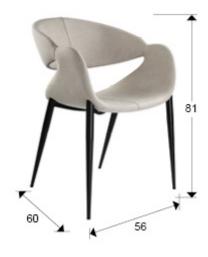

## **GENERAL INFORMATION**

Catalogue: M43 Decoracion, espejos y mob Page: 178 EAN Code: 8435435338992

Type: Chairs and Armchairs Collection: Giro

**SIZES** 

Sizes: ↔ 56.0 <sup>1</sup> 81.0 <sup>2</sup> 60.0 cm Weight: 7.3 Kg