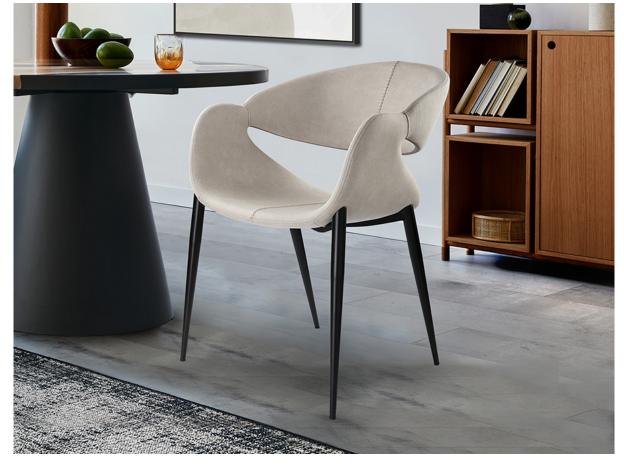

Giro

629135

**Chairs and Armchairs** 

Armchair, 100% light stone polyester textile upholstery, with decorative stitching. Dry cleaning. Metal legs in matt black finish. Seat and back in plywood and foam.

## ADDITIONAL INFORMATION

Material:Metal, wood, textile Finish: Black, off-white