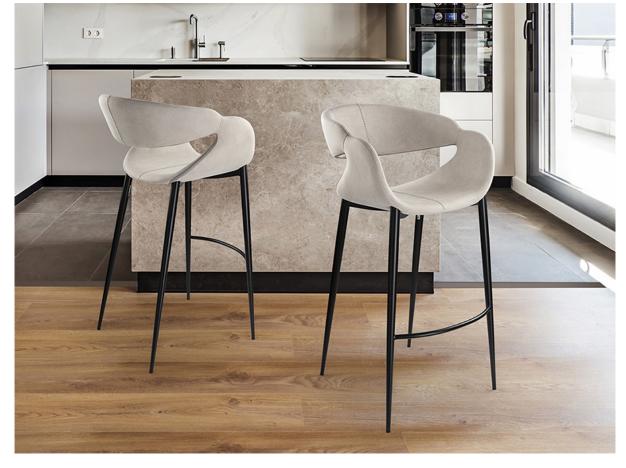

Giro II 629357

**Chairs and Armchairs** 

High stool. 100% polyester textile upholstery in light stone, with decorative stitching. Dry cleaning. Metal legs in matt black finish and footrest. Seat and back in plywood and