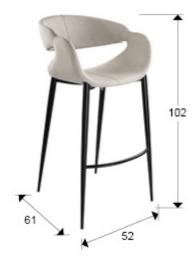

## SIZES

Sizes:  $\stackrel{\longleftrightarrow}{\leftarrow}$  52.0 \( \frac{1}{2} \) 102.0 \( \bar{\sigma} \) 61.0 cm Weight: 7.5 Kg