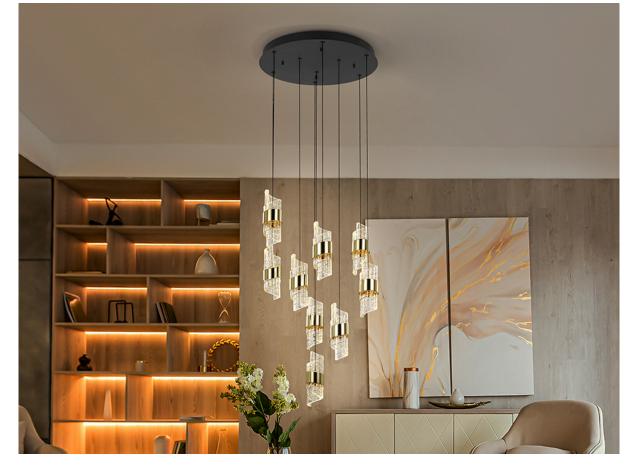

# Iliada

631264

**Pendants** 

Lamp with 9 LED lights. Made of metal with matt black and bright gold finish. Shades with spiral design, made of molded and carved acrylic. Height adjustable. 63W LEDs. 5,537 lm. 3,000 K.

## ADDITIONAL INFORMATION

Material:Metal, acrylic Finish: Black, gold, clear