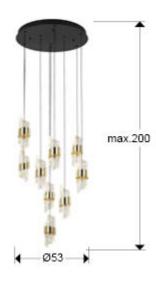

## SIZES

Sizes: Ø 53.0 ‡ 23.0 cm Height when installed: 40.0/ max. 200.0 cm Weight: 8.3 Kg