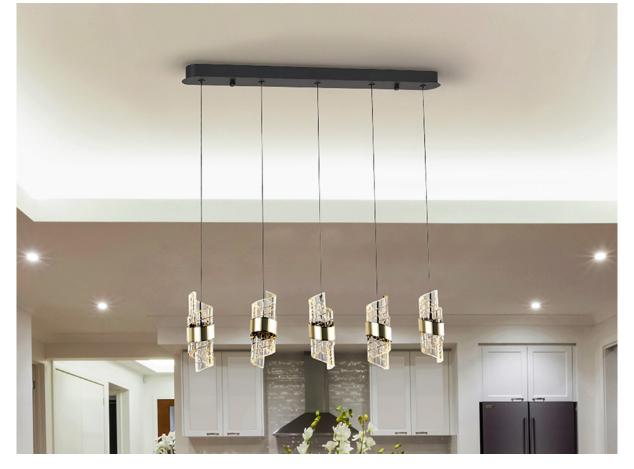

# 631486

Lamp with 5 LED lights. Made of metal with matt black and bright gold finish. Shades with spiral design, made of molded and carved acrylic. Height adjustable. 35W LEDs.3,220 Im. 3,000 K. DIMMABLE

### ADDITIONAL INFORMATION

Material:Metal, acrylic Finish: Black, gold, clear