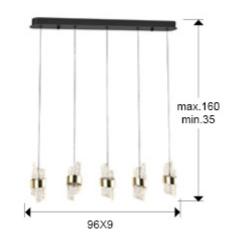

#### SIZES

SIZES WITH PACKAGING

Sizes: ↔ 96.0 ‡ 23.0 ₽ 9.0 cm Height when installed: 35.0/ max. 160.0 cm Weight: 5.3 Kg

Weight: 6.2 Kg Volume: 0.0380m³ Sizes: ↔ 127.0 ↓ 20.0 🖍 15.0 cm