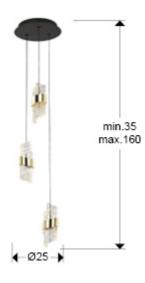

#### SIZES

Sizes:  $\emptyset$  25.0  $\updownarrow$  23.0 cm Height when installed: 35.0/ max. 160.0 cm Weight: 3.4 Kg