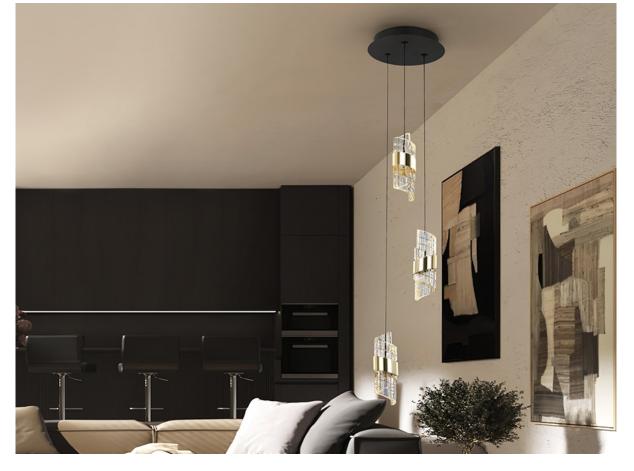

## Iliada

631622

**Pendants** 

Lamp with 3 LED lights. Made of metal with matt black and bright gold finish. Shades with spiral design, made of molded and carved acrylic. Height adjustable. 21W LEDs.1,899 lm. 3,000 K. DIMMABLE

This product uses LED driver with TRIAC type and 0-10V dimming. It can be dimmed using a LED wall dimmer with these features.110v version available. This lamp is supplied with GRAVITY TOGGLES, to improve ceiling fixing.