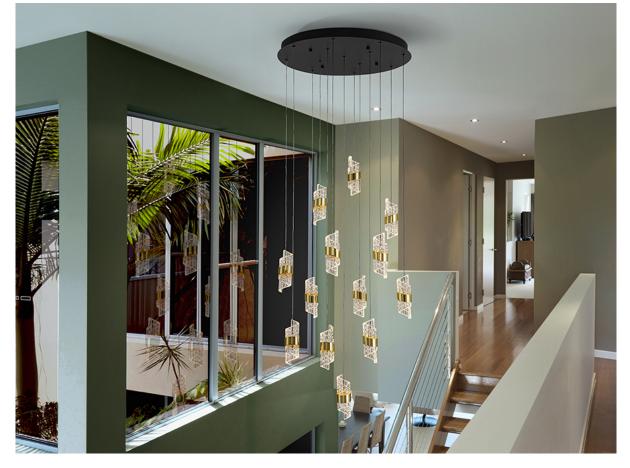

# 631730

Lamp of 13 LED lights. Made of metal finished in matt black and gold finish. Shades with a spiral design, made of molded and carved acrylic. Adjustable in height. 91W LEDs. 8,370 Im. Includes TRIAC driver and dimming SET.

This product uses LED driver with TRIAC and 0-10V dimming, includes a dimmer set with dimmer and radio frequency remote control, or it can be dimmed with a TRIAC or 0-10V wall dimmer.110v version available. This lamp is supplied with GRAVITY TOGGLES, to improve ceiling fixing.