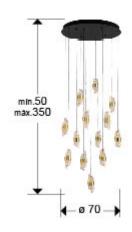

#### SIZES

Sizes: Ø 70.0 ‡ 23.0 cm Height when installed: 50.0/ max. 350.0 cm Weight: 15.0 Kg