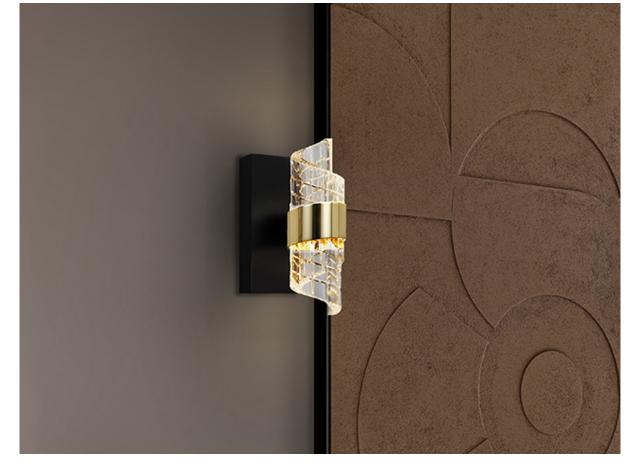

lliada

631851

Wall lamps

Wall lamp with 1 LED light. Made of metal with matt black and bright gold finish. Lampshade with spiral design, made of molded and carved acrylic. 7W LEDs. 656 lm. 3,000K

110v version available.

## ADDITIONAL INFORMATION

Material:Metal, acrylic Finish: Black, gold, clear