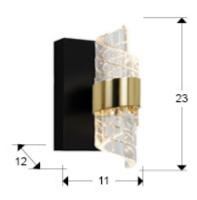

## **GENERAL INFORMATION**

Catalogue: i44 Iluminación Page: 98 EAN Code: 8435435339050 Type: Wall lamps Collection: Iliada

**SIZES** 

Sizes: ↔ 11.0 <sup>1</sup> 23.0 <sup>1</sup> 12.0 cm Weight: 0.9 Kg

SIZES WITH PACKAGING