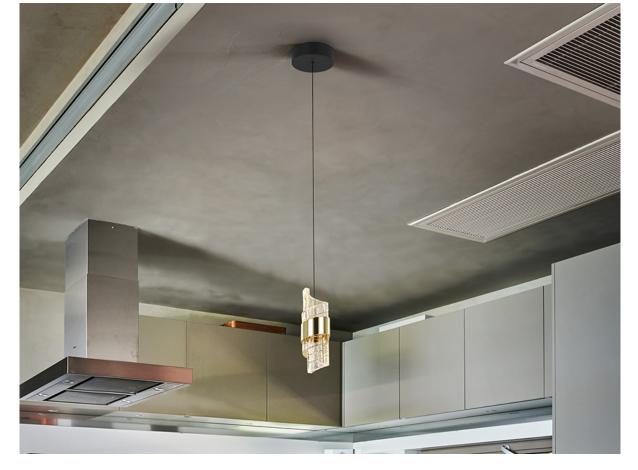

Iliada 631974

Lamp with 1 LED light. Made of metal with a matt black and bright gold finish. Shade with spiral design, made of molded and carved acrylic. Height adjustable. 7W LEDs. 656 Im. 3,000K.

110v version available. • This lamp is supplied with GRAVITY TOGGLES, to improve ceiling fixing.

## ADDITIONAL INFORMATION

Material:Metal, acrylic Finish: Black, gold, clear