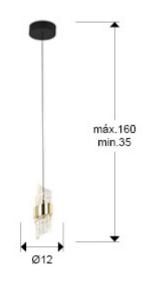

#### SIZES

Sizes: Ø 12.0 ↓ 23.0 cm Height when installed: 35.0/ max. 160.0 cm Weight: 1.0 Kg