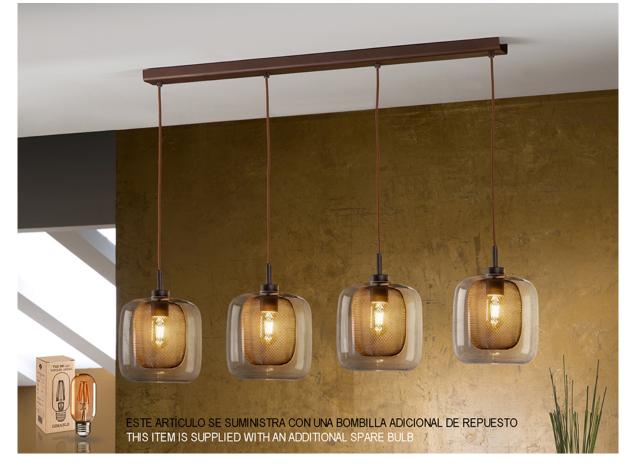

#### **Fox** 653422

**Pendants** 

Lamp made of lacquered metal, chocolate colour. Double glass shade, inside of metal mesh and outside of glass.

This product is dimmable only with a wall dimmer (dimmers), specific for LEDs.For markets with 110v voltage, the product will be shipped without bulbs. This item includes 4 E27 LED 8W. DIMABLE This lamp is supplied with GRAVITY TOGGLES, to improve ceiling

## ADDITIONAL INFORMATION

Material:Metal and glass Finish: Chocolate colour and clear Cable colour: Brown cord