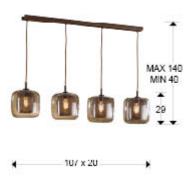

#### **SIZES**

Sizes: 

107.0 

29.0 

20.0 cm

Height when installed: 40.0/ max. 140.0 cm

Weight: 5.0 Kg

### SIZES WITH PACKAGING

Weight: 7.8 Kg Volume: 0.1120m3

Sizes: 

104.0 

36.0 

30.0 cm