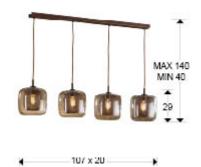

### GENERAL INFORMATION

Catalogue: i44 Iluminación Page: 275 EAN Code: 8435435323820 Type: Pendants Collection: Fox

SIZES

Sizes: ↔ 107.0 ‡ 29.0 ✔ 20.0 cm Height when installed: 40.0/ max. 140.0 cm Weight: 5.0 Kg

## SIZES WITH PACKAGING

Weight: 7.8 Kg Volume: 0.1120m³ Sizes: ↔ 104.0 ↓ 36.0 🖋 30.0 cm

CRI: 80