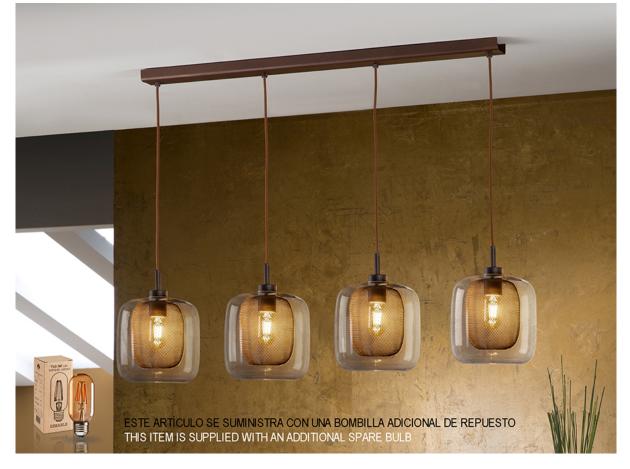

Fox Pendants

# 653422D

Lamp made of lacquered metal, chocolate colour. Double glass shade, inside of metal mesh and outside of glass. DIMMABLE. Remote control included.

This product uses a dimmer and a radio frequency remote control.For markets with 110v voltage, the product will be shipped without bulbs. •This item includes 4 E27 LED 8W. DIMABLE

### ADDITIONAL INFORMATION

Cable colour: Brown cord