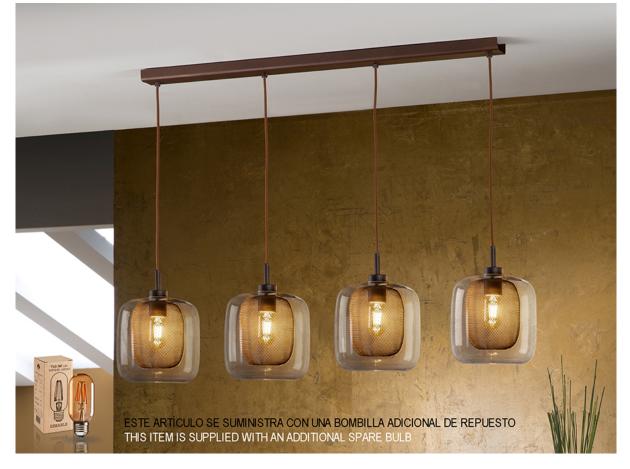

Fox Pendants

## 653422D

Lamp made of lacquered metal, chocolate colour. Double glass shade, inside of metal mesh and outside of glass. DIMMABLE. Remote control included.

This product uses a dimmer and a radio frequency remote control. This item includes 4 E27 LED 8W. DIMABLE

## **GENERAL INFORMATION**

Catalogue: i42 Iluminación Page: 233 EAN Code: 8435435323820 Type: Pendants Collection: Fox