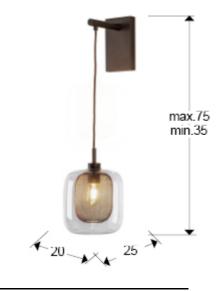

#### SIZES

Sizes:  $\leftrightarrow$  20.0 <sup>↑</sup> 40.0 <sup>№</sup> 25.0 cm Height when installed: 35.0/ max. 75.0 cm Weight: 1.6 Kg