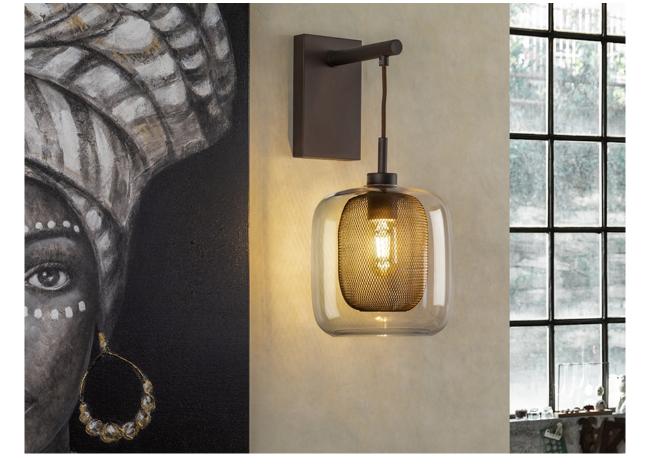

# Fox 653596 Wall lamps

Wall lamp made of lacquered metal, chocolate colour. Double shade, inside of metal mesh and outside of glass. Adjustable in length.

For markets with 110v voltage, the product will be shipped without bulbs. This item includes 1 E27 LED 8W. DIMABLE

## ADDITIONAL INFORMATION

Material:Metal and glass Finish: Chocolate colour and clear