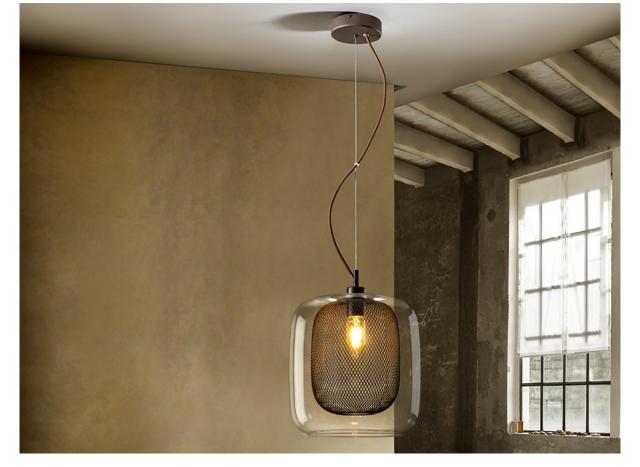

Large lamp made of lacquered metal, chocolate colour. Double shade, inside of metal mesh and outside of glass.

For markets with 110v voltage, the product will be shipped without bulbs. This item includes 1 E27 LED 8W. DIMABLE This lamp is supplied with GRAVITY TOGGLES, to improve ceiling fixing.

## ADDITIONAL INFORMATION

Material:Metal. Glass. Finish: Chocolate. Clear