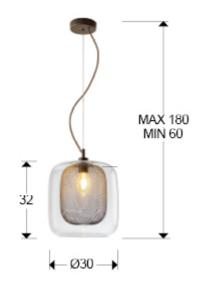

## SIZES

Sizes: Ø 30.0 <sup>‡</sup> 36.0 cm Height when installed: 60.0/ max. 180.0 cm Weight: 1.7 Kg