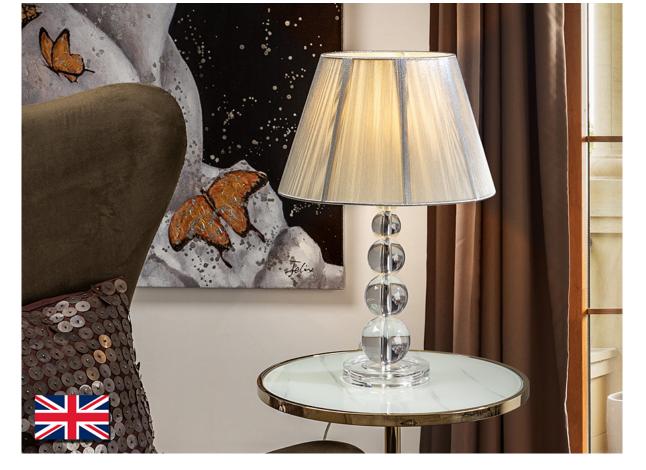

# Mercury Table lamps

661418UK

Large table lamp of one light made with acrylic material, clear methacrylate type. Tighten thread shade in silver colour, lined inside. Plug type G (UK).

·This item includes 1 E27 LED 10W

## ADDITIONAL INFORMATION

Material:Metal, acrílyc and Thread Cable colour: Clear