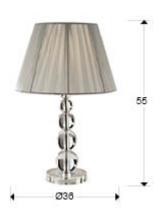

#### SIZES

Sizes: Ø 36.0 \$ 55.0 cm Weight: 2.1 Kg Packaging weight 1: 1.5 Kg Packaging weight 2: 0.6 Kg