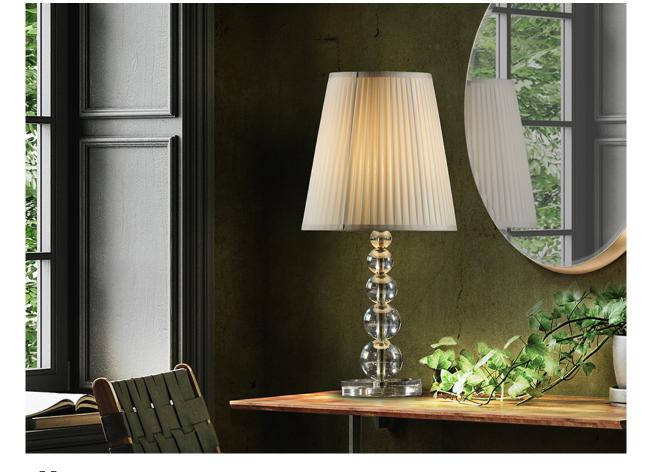

# Mercury Table lamps

661457

Large table lamp of 1 light, made of glass in champagne colour and brass. Ribboned beige shade.

•This item includes 1 E27 LED 10W

# ADDITIONAL INFORMATION

Material:Glass, brass and fabric Finish: Champagne and ribboned Cable colour: Clear