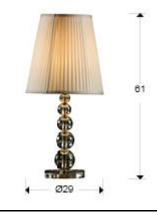

### SIZES

Sizes: Ø 29.0 \$ 61.0 cm Weight: 3.2 Kg Packaging weight 1: 2.7 Kg Packaging weight 2: 0.5 Kg