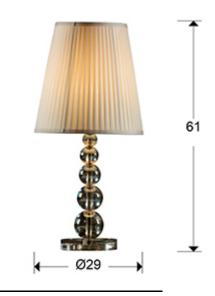

### SIZES

Sizes: Ø 29.0 ‡ 61.0 cm Weight: 3.9 Kg Packaging weight 1: 3.5 Kg Packaging weight 2: 0.5 Kg