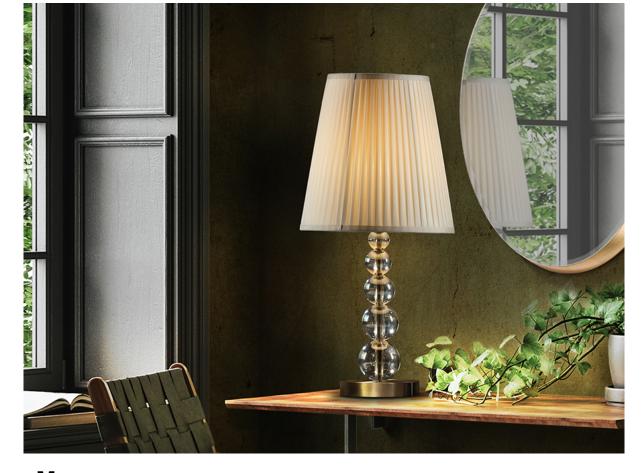

# Mercury Table lamps 661457N

Large table lamp of 1 light, made of glass in champagne colour. Metal pieces and base in antique brass finish. Ribboned beige shade.

·This item includes 1 E27 LED 10W

## ADDITIONAL INFORMATION

Material:Glass, brass and fabric Finish: Champagne, brass and ribboned Cable colour: Clear