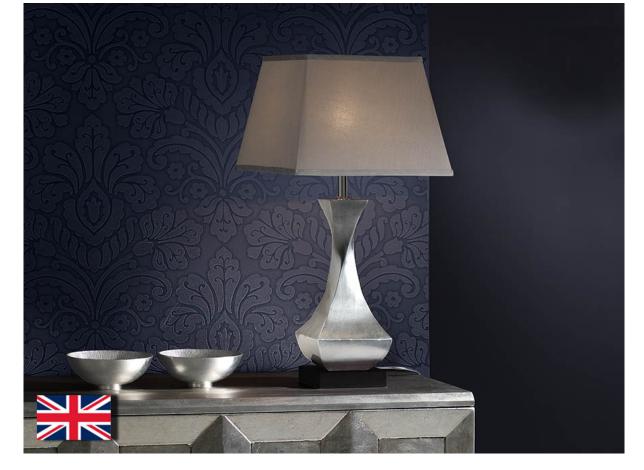

# Deco

661565UK

Table lamps

Small table lamp of 1 light. Made of wood and metal. SILVER LEAF finish and square wood base in very dark brown colour. Textile shade, simile silk. Plug type G (UK).

·This item includes 1 E27 LED 10W

## ADDITIONAL INFORMATION

Material:Wood and metal Finish: Silver leaf, brown and chrome Cable colour: Black