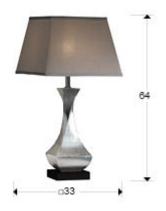

#### SIZES

Sizes: 

33.0 ↑ 64.0 → 33.0 cm
Weight: 2.4 Kg
Packaging weight 1: 2.0 Kg
Packaging weight 2: 0.4 Kg