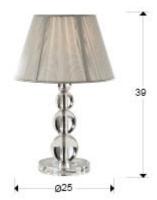

#### **SIZES**

Sizes: Ø 25.0 1 39.0 cm Weight: 1.4 Kg Packaging weight 1: 1.0 Kg Packaging weight 2: 0.4 Kg