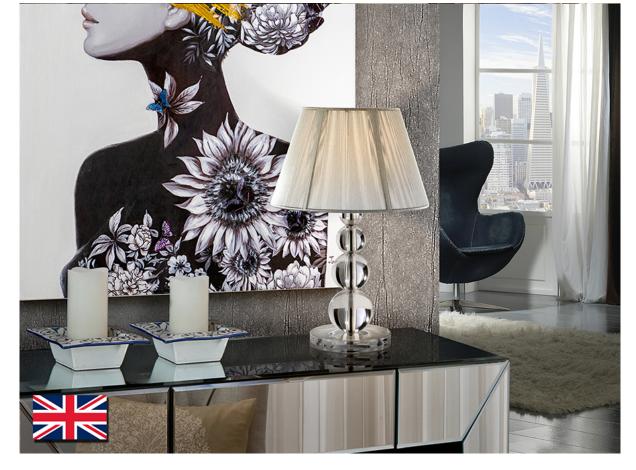

# Mercury Table lamps

662110UK

Small table lamp of one light made with acrylic material, clear methacrylate type. Tighten thread shade in silver colour, lined inside. Plug type G (UK).

For markets with 110v voltage, the product will be shipped without bulbs. This item includes 1 E27 LED 5,5W

## ADDITIONAL INFORMATION

Material:Metal, acrylic and thread Finish: Chrome, clear and silver Cable colour: clear