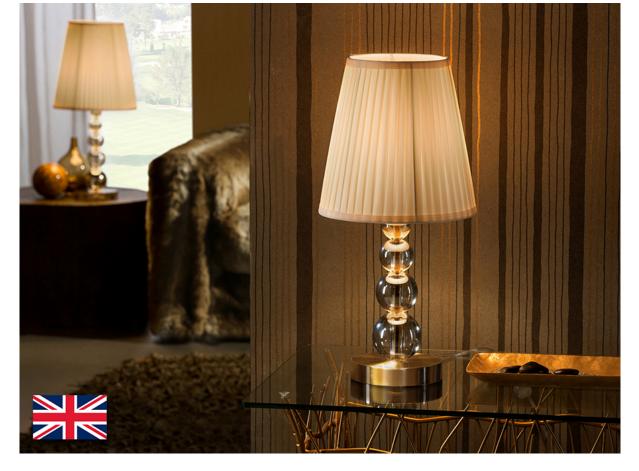

662136NUK

Small table lamp of 1 light. Made of glass in champagne tonality, metal parts and base in aged brass finish. Ribboned beige shade.

•This item includes 1 E27 LED 5,5W