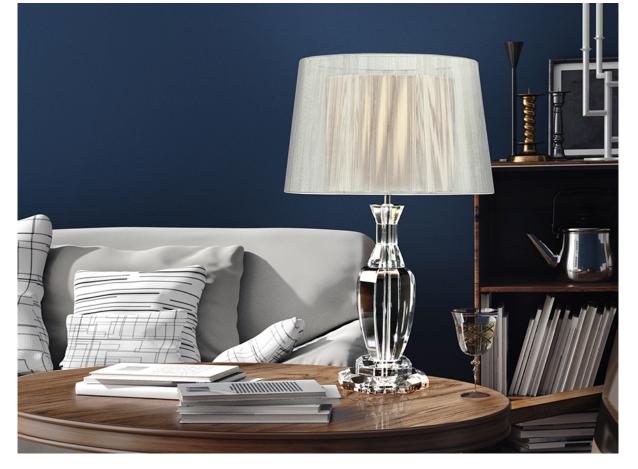

# **Corinto**

662437

Table lamps

Table lamp made of clear glass and chromed metal. Double shade: inside with opal vynil and fabric, external of white taut thread.

·This item includes 1 E27 LED 10W

## ADDITIONAL INFORMATION

Material:Glass, metal Finish: Clear, chrome