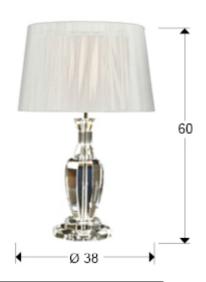

#### **SIZES**

Sizes: Ø 38.0 \$ 60.0 cm Weight: 7.0 Kg Packaging weight 1: 6.2 Kg Packaging weight 2: 0.7 Kg