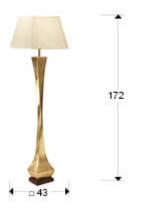

#### **SIZES**

Sizes: 

43.0 

172.0 

43.0 cm

Weight: 10.5 Kg

Packaging weight 1: 10.0 Kg

Packaging weight 2: 0.5 Kg