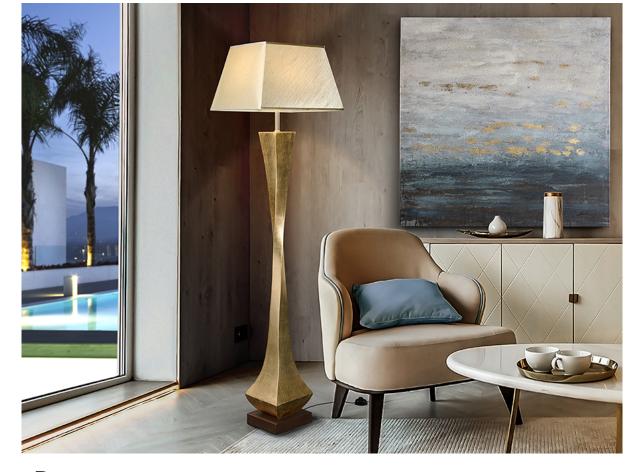

Deco

662514

Floor lamps

Floor lamp made of wood and metal. Gold leaves finish, square base in walnut finish. Textile shade, silk simile.

·This item includes 1 E27 LED 10W