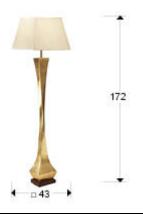

#### SIZES

Sizes: 

43.0 

172.0 

43.0 cm

Weight: 10.5 Kg

Packaging weight 1: 10.0 Kg

Packaging weight 2: 0.5 Kg