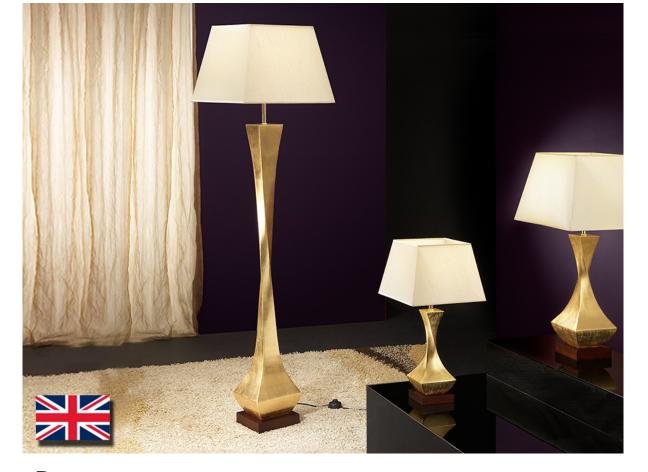

# Deco

662514UK

Floor lamps

Floor lamp made of wood and metal. Gold leaves finish, square base in walnut finish. Textile shade, silk simile. Plug type G (UK).

·This item includes 1 E27 LED 10W

## ADDITIONAL INFORMATION

Material:Wood, metal and sail-cloth Finish: Gold leaf,walnut,golden & ecru Cable colour: Black