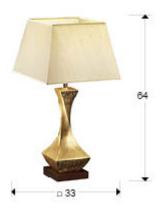

#### SIZES

Sizes: 

33.0 ↑ 64.0 → 33.0 cm
Weight: 2.4 Kg
Packaging weight 1: 2.3 Kg
Packaging weight 2: 0.4 Kg