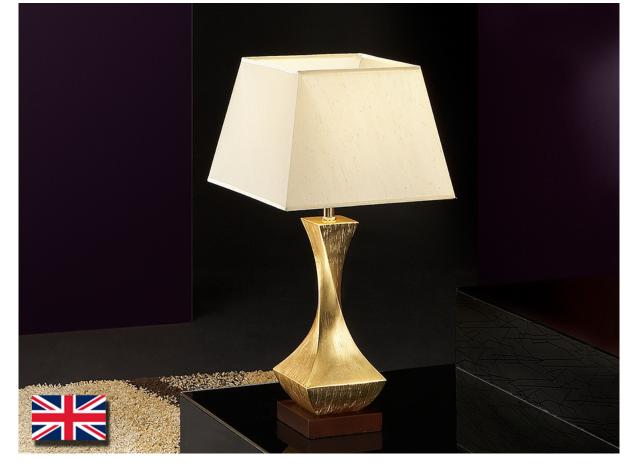

### 662536UK

Table lamps

Small tablelamp of 1 light. Made of wood and metal. Gold leaf finish and square base in walnut finish. Textile shade, silk simile. Plug type G (UK).

·This item includes 1 E27 LED 10W

# ADDITIONAL INFORMATION

Material:Wood and metal Finish: Gold leaf, walnut and golden Cable colour: black