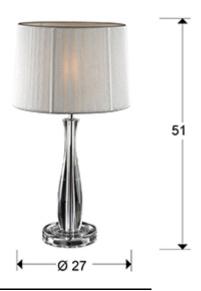

# SIZES

Sizes: Ø 27.0 \$ 51.0 cm Weight: 1.8 Kg Packaging weight 1: 1.0 Kg Packaging weight 2: 0.5 Kg