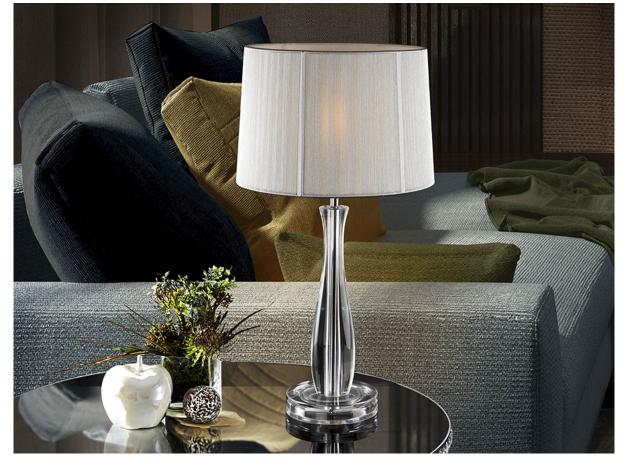

# Lin 663023 Table lamps

Table lamp made of methacrylate. Tighten thread shade, silver color.

For markets with 110v voltage, the product will be shipped without bulbs. This item includes 1 E27 LED 7W. DIMABLE

# ADDITIONAL INFORMATION

Material:Methacrylate and thread Finish: Clear and silver Cable colour: Clear