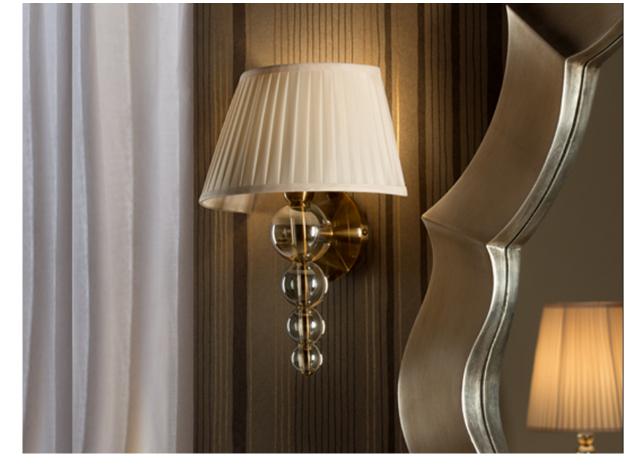

# Mercury Wall lamps

663618

Wall lamp of 1 light, made of glass in champagne colour and brass. Ribboned beige shade.

·This item includes 1 E27 LED 7W. DIMABLE

## ADDITIONAL INFORMATION

Material:Glass, brass and fabric Finish: Champagne and ribboned, beige