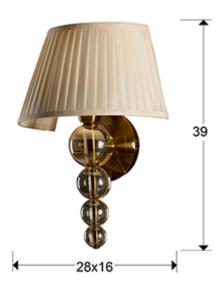

#### SIZES

Sizes: 

28.0 ↑ 39.0 16.0 cm
Weight: 1.7 Kg
Packaging weight 1: 1.5 Kg
Packaging weight 2: 0.2 Kg