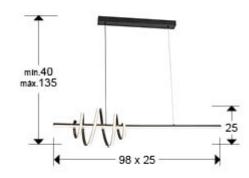

# **SIZES**

Sizes: 

98.0 

25.0 

25.0 cm

Height when installed: 40.0/ max. 135.0 cm

Weight: 1.5 Kg