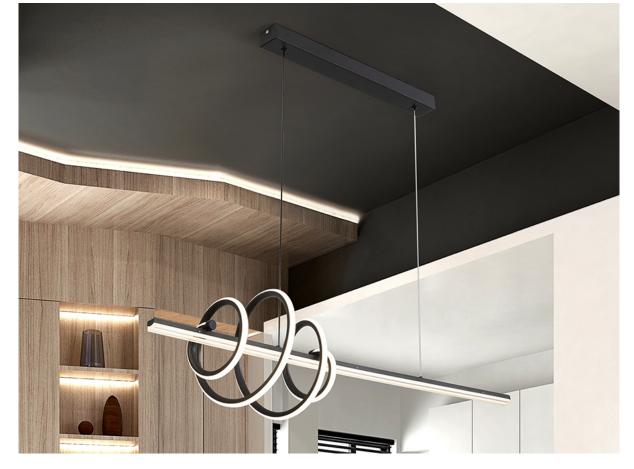

# **Tornado**

693073

Pendants

Lamp made of metal and aluminium finished in matt black. Acrylic diffuser and opal silicone. Adjustable height.50W LED, 4470 lm, 3000K. DIMMABLE

This product uses LED driver with TRIAC type and 0-10V dimming. It can be dimmed using a LED wall dimmer with these features.110v version available. This lamp is supplied with GRAVITY TOGGLES, to improve ceiling fixing

#### ADDITIONAL INFORMATION

Material:Metal, aluminium, silicone Finish: Black, opal