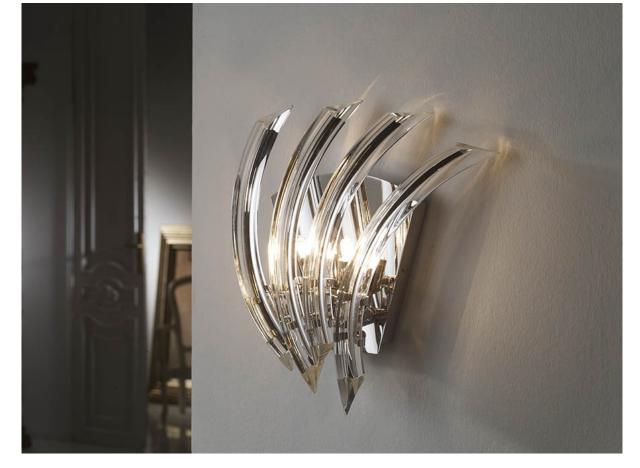

# ADDITIONAL INFORMATION

Material:Metal and glass Finish: Chromed and clear Assembling time by customer: 5 min