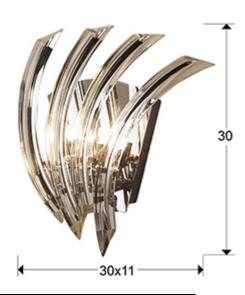

711021

>>ITEM CANCELLED

110v version available. •This item includes 2 G9 LED 6W\_\_\_\_

## **GENERAL INFORMATION**

Catalogue: i42 Iluminación Page: 270 EAN Code: 8435435308285



## **SIZES**

Sizes: 

30.0 

30.0 

11.0 cm

Weight: 1.8 Kg

## SIZES WITH PACKAGING

Weight: 2.6 Kg Volume:  $0.0210 \text{m}^3$ Sizes:  $\leftrightarrow$  36.0 \$\frac{1}{2}\$ 18.0 \$\mathbb{Z}\$\$ 32.0 cm

# **TECHNICAL INFORMATION**

Energy class: A+ IP protection: IP 20 Electric class: Class 1 Maximum power: 2x42W Voltage: 220/240 V Frecuency: 50 Hz





# ADDITIONAL INFORMATION

Material:Metal and glass Finish: Chromed and clear Assembling time by customer: 5 min