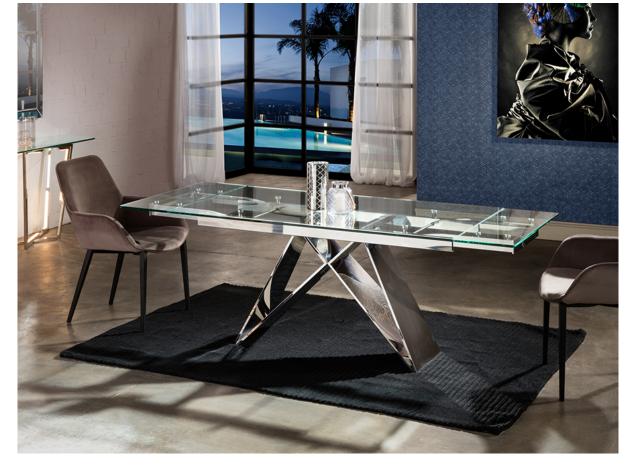

#### Mika 713016

**Dining tables** 

Extendable dining table 160/220 cm, made of stainless steel, high gloss finish. Safety glass top of 12 mm thickness, with polished edge.

MIKA dining table with ALOHA armchairs