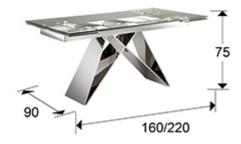

#### **SIZES**

Sizes: 
→ 160.0 
↑ 75.0 
№ 90.0 cm
Weight: 95.9 Kg
Packaging weight 1: 23.5 Kg
Packaging weight 2: 29.7 Kg
Packaging weight 3: 42.7 Kg